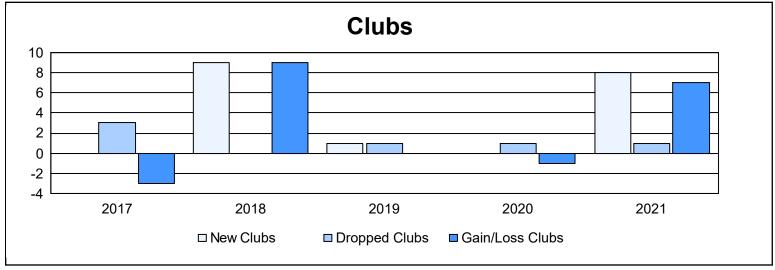

District 301D2 As of June 2021 Cumulative

| Year      | New<br>Clubs | Dropped<br>Clubs | Gain/<br>Loss<br>Clubs | New<br>Members | Charter<br>Members | Reinstate<br>Members | Transfer<br>Members | Total<br>Member<br>Added | Total<br>Members<br>Dropped | Gain/<br>Loss<br>Members |
|-----------|--------------|------------------|------------------------|----------------|--------------------|----------------------|---------------------|--------------------------|-----------------------------|--------------------------|
| 2016-2017 | 0            | 3                | -3                     | 233            | 12                 | 25                   | 9                   | 279                      | 282                         | -3                       |
| 2017-2018 | 9            | 0                | 9                      | 345            | 229                | 5                    | 15                  | 594                      | 258                         | 336                      |
| 2018-2019 | 1            | 1                | 0                      | 201            | 45                 | 4                    | 2                   | 252                      | 333                         | -81                      |
| 2019-2020 | 0            | 1                | -1                     | 374            | 34                 | 51                   | 1                   | 460                      | 230                         | 230                      |
| 2020-2021 | 8            | 1                | 7                      | 449            | 225                | 57                   | 20                  | 751                      | 242                         | 509                      |
| Average   | 4            | 1                | 2                      | 320            | 109                | 28                   | 9                   | 467                      | 269                         | 198                      |